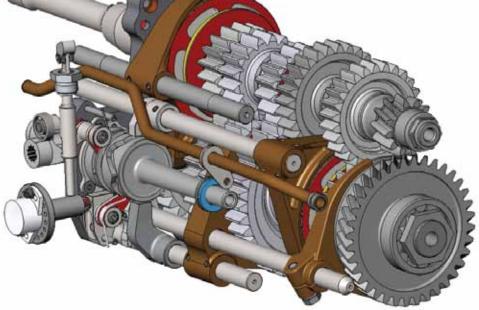

## **6 SPEED SEQUENTIAL GEARBOX CONVERSION KIT**

- Gearbox kit designed to convert the standard Porsche 996/997 GT3 transmission to sequential shift, dog change.
- Torque rating for endurance events is 800Nm (600ft.lb).
- The gearbox kit includes 6 forward ratios and the selection mechanism.
- All gears are removable from shafts with an extensive range of ratios to select from.
- Input is via a removable quill shaft.
- Optional non-standard clutch splines and lengths are available to customer specifications.
- A gear position sensor is supplied for interfacing with an electronic dash display. Alternatively a stand-alone gear indicator display is available for cars not fitted with an electronic dash.
- Case hardened nickel chrome steel is used for all gears and shafts.
- The selector forks are high strength aluminium bronze.
- The kit is also available with profile ground gears, for increased efficiency and durability.