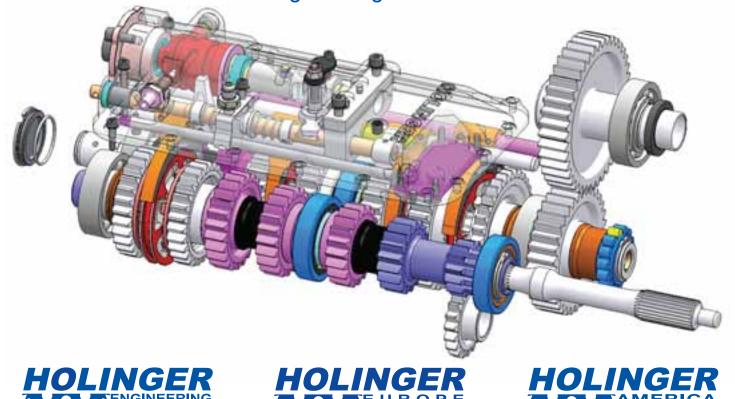

## **6 SPEED SEQUENTIAL GEARBOX CONVERSION KIT**

- Gearbox kit designed to convert the standard Lamborghini Murcielago transmission to sequential shift, dog change.
- Torque rating for endurance events is 800Nm (600ft.lb).
- The gearbox kit includes 6 forward ratios, a pair of drop gears, a rear drive shaft and the selection mechanism with a mechanical shift rod.
- All gears are profile ground for with an extensive range of ratios to select from.
- Input is via a removable quill shaft.
- A gear position sensor is supplied for interfacing with an electronic dash display. Alternatively a stand-alone gear indicator display is available for cars not fitted with an electronic dash.
- Case hardened nickel chrome steel is used for all gears and shafts.
- The selector forks are high strength aluminium bronze.